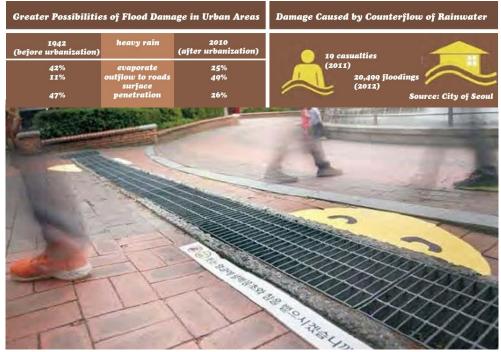

## Drastic fall in the number of deaths per 100,000 caused by traffic accidents

In a short period, Siheung went from a city of **ACCIDENT HAZARD** to a city of **SAFE TRAFFIC**.

|         | 2013 (people) | 2014 (people) | 2015 (people) | Annual<br>Fluctuation (%) |
|---------|---------------|---------------|---------------|---------------------------|
| ROK     | 10.14         | 9.44          | 9.13          | -5.1                      |
| Siheung | 12.30         | 9.42          | 6.05          | -29.9                     |

**Accidents in Child Safety Zones** 

Deaths caused by traffic accidents in child safety zones within the past 7 years