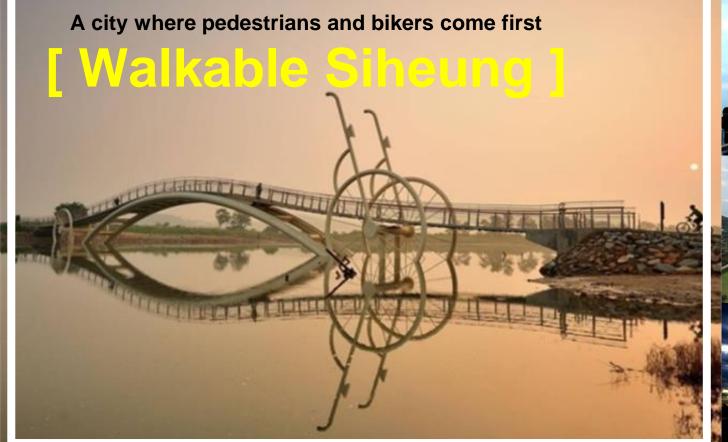

# **Active Use of Bicycles**

✓ Laying Bike Roads (Total Length: 161 km)

✓ Operation of Public Bicycle Rental Centers (2 Automatic Rental Centers)

✓ Bicycle Day