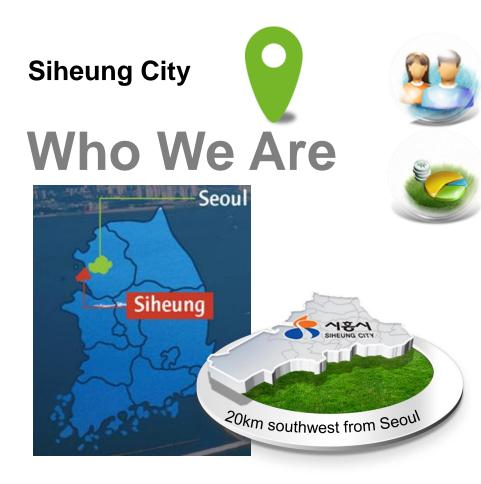

# City of Life, SIHEUNG

## OCTOBER 2016

Population 430,460 Foreigners 31,052 (as of September 2016)