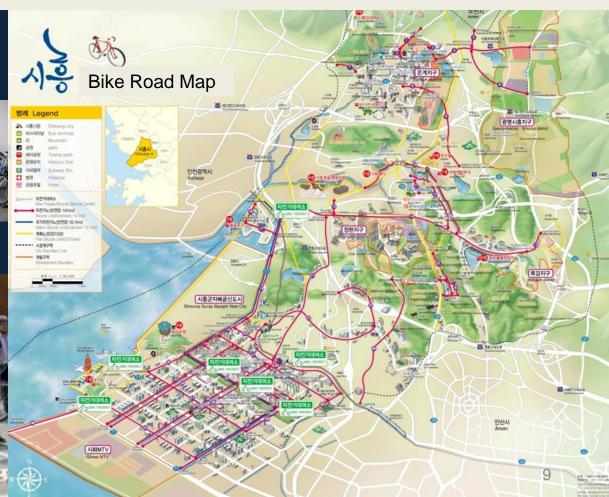

# **Active Use of Bicycles**

✓ Laying Bike Roads (Total Length: 161 km)

✓ Operation of Public Bicycle Rental Centers (2 Automatic Rental Centers)

✓ Bicycle Day