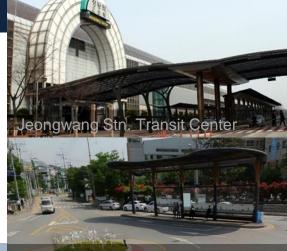

# Expanded Infrastructure for Public Transportation and Improved Services

#### ✓ Installation of public transportation transit facilities

# Sosa-Wonsi Line New Ansan Line Nogor-Pangyo Line Incheon Line #2 (Sibeuno-Gwangmyeong Line)

Suwon-Incheon Line: Suwon-Siheung-Incheon, 52,8 km

Sosa-Wonsi Line: Bucheon-Siheung-Ansan, 23.3 km (construction to be completed in 2018)

New Ansan Line: Yeouido-Gwangmyeone-Siheung City Hall (aims to open in 2023)

Wolgot-Pangyo Line: Wolgot-Gwangmyeong Stn.-Pangyo (aims to open in 2024)